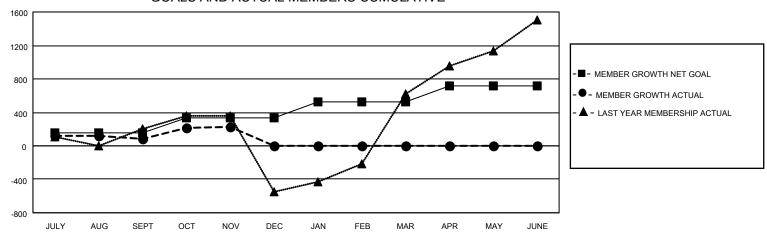

| ⇃   | Members                               |       |               |               |                              |  |  |  |  |  |  |
|-----|---------------------------------------|-------|---------------|---------------|------------------------------|--|--|--|--|--|--|
|     | RESULTS FOR 2022-2023                 |       |               |               |                              |  |  |  |  |  |  |
| ١   | QUARTER                               | МЕМВІ | ER GROWTH NET | MEMBER GROWTH | DROPPED                      |  |  |  |  |  |  |
| ١   |                                       | ı     | GOAL          | ACTUAL        | MEMBERS ACTUAL               |  |  |  |  |  |  |
| ١   |                                       |       | 152           | 951           | (including transfers)<br>670 |  |  |  |  |  |  |
| ١   | JULY/AUG/SEPT OCT/NOV/DEC JAN/FEB/MAR |       | 132           |               |                              |  |  |  |  |  |  |
| ١   |                                       |       | 180           | 416           | 262                          |  |  |  |  |  |  |
|     |                                       |       | 195           | 0             | 0                            |  |  |  |  |  |  |
|     | APR/MAY/JUI                           | NE    | 192           | 0             | 0                            |  |  |  |  |  |  |
| - 1 |                                       |       |               |               |                              |  |  |  |  |  |  |

## GOALS AND ACTUAL MEMBERS CUMULATIVE

| DROPPED CLUBS: 3 |     | 197 CLUBS OF 521 ADDED 1 OR<br>MORE NEW MEMBERS | GENDER DISTRIBUTION                |                |
|------------------|-----|-------------------------------------------------|------------------------------------|----------------|
|                  |     |                                                 | MALE                               | 9,210 (49.41%) |
|                  |     |                                                 | FEMALE                             | 9,428 (50.58%) |
| DROPPED MEMBERS  |     |                                                 | NON BINARY                         | 0 (0.00%)      |
| DECEASED         | 31  |                                                 | PREFER NOT TO ANSWER               | 2 (0.01%)      |
| CLUB CANCELLED   | 16  |                                                 | TOTAL FAMILY UNIT MEMBERS          | 7.251          |
| OTHER            | 885 | CLICK HERE FOR CUMULATIVE                       | TOTAL PAIVILT UNIT WEWBERS         | 7,231          |
| TOTAL            | 932 | MEMBERSHIP DATA                                 | FAMILY MEMBERS PAYING HALI<br>DUES | 4,608          |