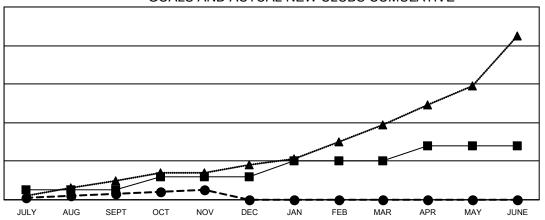

## **LOCATION: PHILIPPINES**

Results as of: 11/30/2022

| Clubs                 |               |           |               |  |  |  |  |  |
|-----------------------|---------------|-----------|---------------|--|--|--|--|--|
| RESULTS FOR 2022-2023 |               |           |               |  |  |  |  |  |
| QUARTER               | NEW CLUB GOAL | NEW CLUBS | DROPPED CLUBS |  |  |  |  |  |
| JULY/AUG/SEPT         | 5             | 3         | 3             |  |  |  |  |  |
| OCT/NOV/DEC           | 7             | 2         | 0             |  |  |  |  |  |
| JAN/FEB/MAR           | 8             | 0         | 0             |  |  |  |  |  |
| APR/MAY/JUNE          | 8             | 0         | 0             |  |  |  |  |  |

## GOALS AND ACTUAL NEW CLUBS CUMULATIVE

- CURRENT YEAR GOALS FOR NEW CLUBS

- ■ - CURRENT YEAR ACTUAL NEW CLUBS

- ▲ - LAST YEAR ACTUAL NEW CLUBS